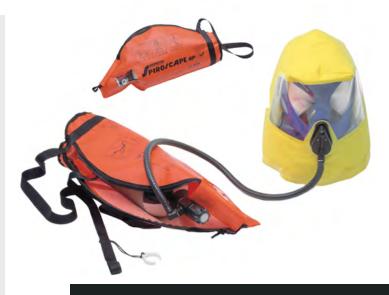

# SPIROSCAPE EEBD

15 MINUTE BREATHING DEVICE

There cannot be a simpler unit than the Spiroscape EEBD. Once it is donned, the user is able to focus on escape. This is made possible with the unique ambient air valve which automatically opens when the cylinder is depleted thereby eliminating the risk of suffocation inside the hood and no air is wasted on a low air warning alarm.

The patented air distribution system expels CO<sub>2</sub> from the hood optimizing the use of air from the cylinder. The air flow is activated by pulling the quick start tab. This simultaneously opens the zipper on the carrying bag, giving the user access to the hood.

An anti-tamper tag verifies the integrity of the unit and the cylinder contents gauge can easily be read from the outside. The Spiroscape comprises of a cylinder with breathing air which can be easily recharged with the simple quick fill system, providing a unit that is easy to re-use and ideal for training. The hood has a very flexible neck seal providing an effective seal and making the hood easy to don and comfortable to wear.